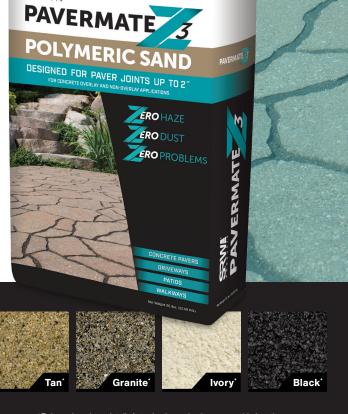

**PAVERMATE Z3** 

Hardscape professionals deserve products that are reliable and can save them time. Get both with the best polymeric sand on the market. Don't believe us? Try it for yourself.

Clear polymer technology, along with the removal of Portland, Fly Ash and Crushed Limestone (which are ingredients that cause hazing) set you up for a haze-free project.

Specially mixed to bind polymers to sand particles and each other, which reduces fines, creating anti-dusting results.

Rain safe in just 10 minutes. Fastest set up on the market helps in situations with unforeseen weather.

## **Applications**

- ▶ Paver Joints up to 2"
- Concrete Pavers
- Driveways

- Walkways
- Pool Decks & Patios
- ▶ Concrete Overlays

Contact us for more information!

**Polymeric Sand** 

\*Enlarged to show detail. Actual color varies by geographic location.