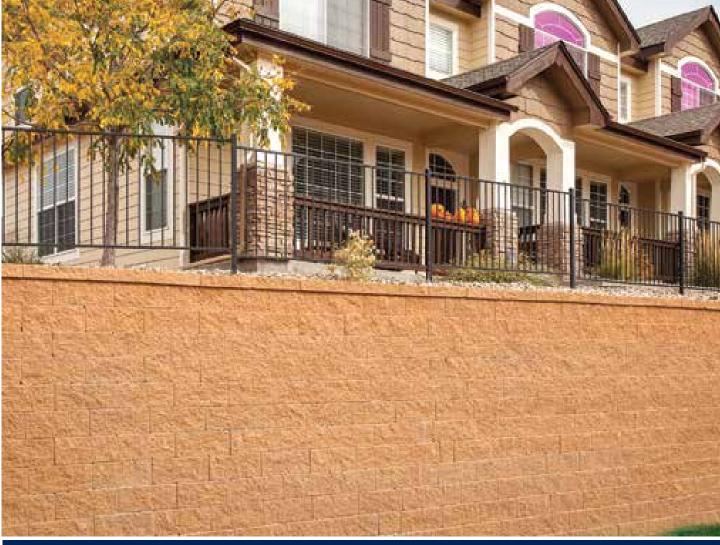

## M GENERAL NOTES

The Regal Stone Pro is a proven solution for commercial and residential applications. Featuring a dependable and easy rear lip installation, Regal Stone Pro creates an attractive and cost effective solution for architects, engineers and contractors.

#### **Aesthetics**

- Crisp and distinctive, the straight split face effectively showcases contemporary lines and the color within each unit.
- Natural stone texture appearance.
- Cap and corner units available.
- Variety of colors complement any landscape.