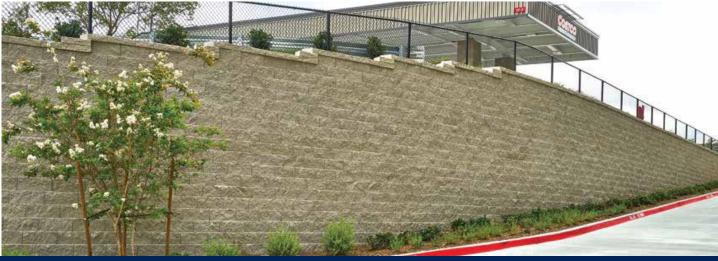

## M GENERAL NOTES

The Regal Stone Pro is a proven solution for commercial and residential applications. Featuring a dependable and easy rear lip installation, Regal Stone Pro creates an attractive and cost effective solution for architects, engineers and contractors.

#### **Maximum Versatility and Performance**

- Made of durable concrete with iron oxide pigments that resist fading in extended UV exposure. Meets or exceeds applicable requirements of ASTM C1372 for compressive strength, absorption and dimensional tolerance.
- Able to build engineered walls in excess of 60' tall.

#### **Aesthetics**

- Crisp and distinctive, the straight split face effectively showcases contemporary lines and the color within each unit.
- Natural stone texture appearance.
- Cap and corner units available.
- Variety of colors complement any landscape.