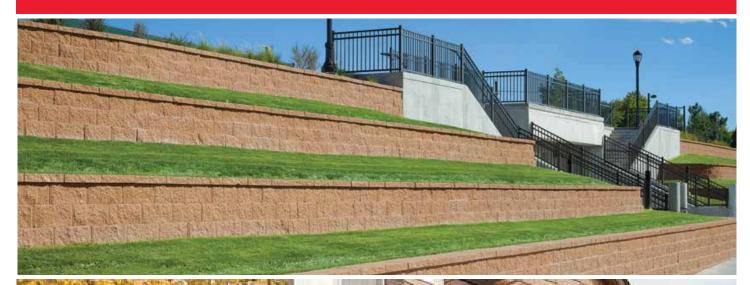

## M GENERAL NOTES

The Regal Stone Pro is a proven solution for commercial and residential applications. Featuring a dependable and easy rear lip installation, Regal Stone Pro creates an attractive and cost effective solution for architects, engineers and contractors.

#### **Maximum Versatility and Performance**

- Made of durable concrete with iron oxide pigments that resist fading in extended UV exposure. Meets or exceeds applicable requirements of ASTM C1372 for compressive strength, absorption and dimensional tolerance.
- Able to build engineered walls in excess of 60' tall.

#### **Aesthetics**

- Crisp and distinctive, the straight split face effectively showcases contemporary lines and the color within each unit.
- Natural stone texture appearance.
- Cap and corner units available.
- Variety of colors complement any landscape.