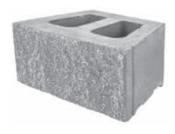

#### **Unit Dimensions:**

8"h x 18"w x 12"d (203mm x 472mm x 305 mm) **Unit Weights:** 76 lbs (34 kg) **Units/sq.ft.:** 1

Visit one of our showrooms or learn more at midlandconcreteproducts.com