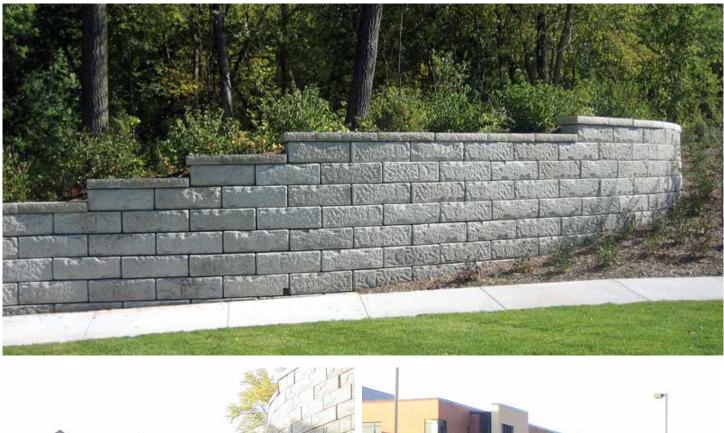

## M FEATURES

NCRETE PRODUCTS

- **Performance:**ReCon's large retaining wall block can be engineered for unreinforced gravity retaining walls reaching heights in excess of 20'.
- Aesthetics: ReCon offers an industry leading five unique texture families: Granite, Limestone, Old World, Rustic, and Weathered Edge.
- Value: The ReCon concrete blocks for retaining walls are made from wet cast concrete specifically designed to withstand adverse conditions.