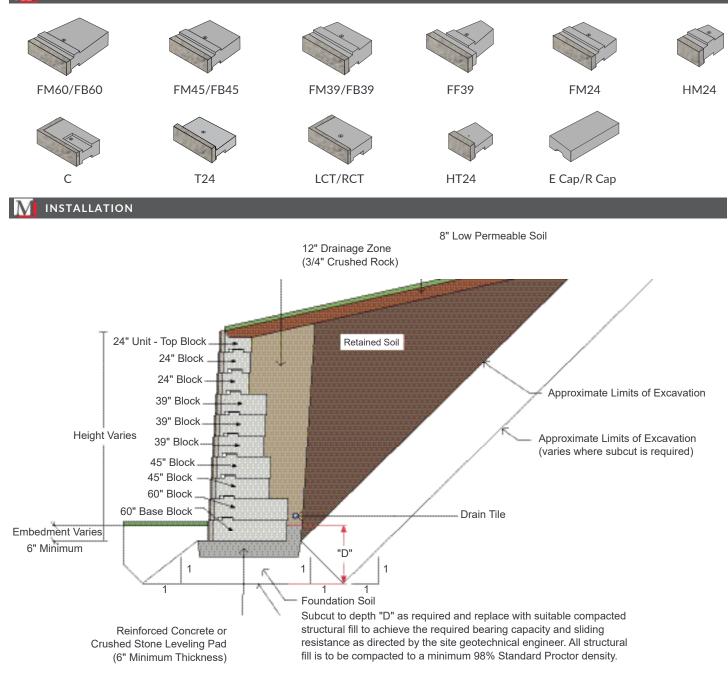

ore at midlandconcreteproducts.com

 $\mathsf{Clear\ Lake} \cdot \mathbf{641.357.2176} \ | \ \mathsf{Marshalltown} \cdot \mathbf{800.542.0015} \ | \ \mathsf{Waterloo} \cdot \mathbf{800.747.8421} \ | \ \mathsf{Hiawatha} \cdot \mathbf{319.393.3531} \ | \ \mathsf{Marshalltown} \cdot \mathbf{319.353} \ |$ 

## **RECON WALL**

## M FEATURES

NCRETE PRODUCTS

- **Performance:**ReCon's large retaining wall block can be engineered for unreinforced gravity retaining walls reaching heights in excess of 20'.
- Aesthetics: ReCon offers an industry leading five unique texture families: Granite, Limestone, Old World, Rustic, and Weathered Edge.
- Value: The ReCon concrete blocks for retaining walls are made from wet cast concrete specifically designed to withstand adverse conditions.

M STANDARD UNITS