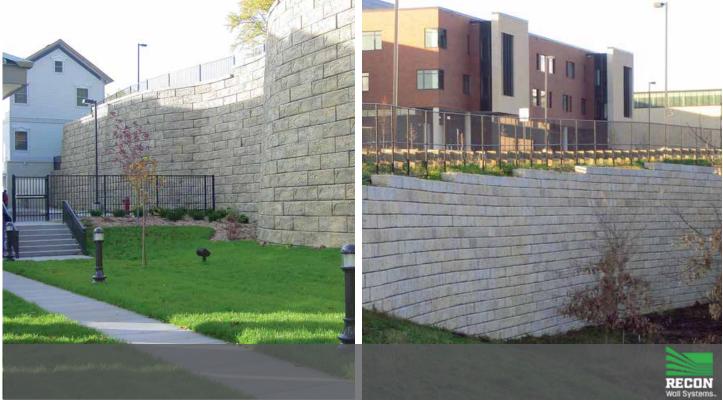

## M FEATURES

NCRETE PRODUCTS

- **Performance:**ReCon's large retaining wall block can be engineered for unreinforced gravity retaining walls reaching heights in excess of 20'.
- Aesthetics: ReCon offers an industry leading five unique texture families: Granite, Limestone, Old World, Rustic, and Weathered Edge.
- Value: The ReCon concrete blocks for retaining walls are made from wet cast concrete specifically designed to withstand adverse conditions.