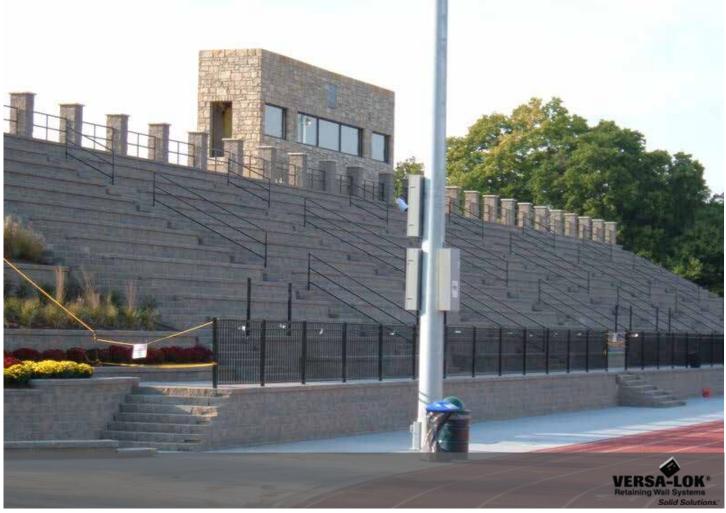

### M STANDARD UNIT

The Standard unit is the backbone of VERSA-LOK retaining wall systems. Its solid construction, classic proportions and top-pinning design provide the foundation for the entire family of VERSA-LOK systems. Curves, corners, columns, stairs and freestanding walls are all possible using the Standard unit alone, making it a universal favorite among contractors and designers alike.

### M FEATURES

- Improved performance and shear strength
- Minimal gaps between adjacent units
- Quick and easy installation
- Variable bond
- More uniform setback around curves