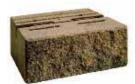

## M PRODUCT SPECIFICATIONS

Weathered Standard Unit 6 x 16 x 12

Weathered A & B Caps