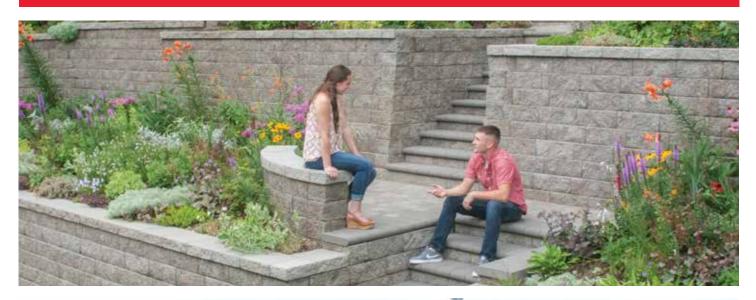

### M STANDARD UNIT

The Standard unit is the backbone of VERSA-LOK retaining wall systems. Its solid construction, classic proportions and top-pinning design provide the foundation for the entire family of VERSA-LOK systems. Curves, corners, columns, stairs and freestanding walls are all possible using the Standard unit alone, making it a universal favorite among contractors and designers alike.