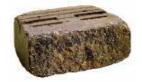

## M PRODUCT SPECIFICATIONS

Weathered Standard Unit 6 x 16 x 12

Weathered A & B Caps