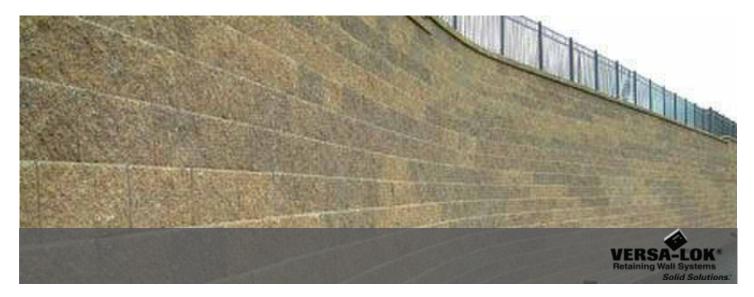

### M STANDARD UNIT

The Standard unit is the backbone of VERSA-LOK retaining wall systems. Its solid construction, classic proportions and top-pinning design provide the foundation for the entire family of VERSA-LOK systems. Curves, corners, columns, stairs and freestanding walls are all possible using the Standard unit alone, making it a universal favorite among contractors and designers alike.

### M FEATURES

- Improved performance and shear strength
- Minimal gaps between adjacent units
- Quick and easy installation
- Variable bond
- More uniform setback around curves