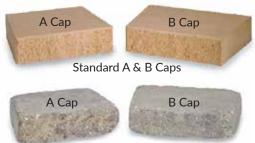

## M PRODUCT SPECIFICATIONS

Weathered Standard Unit 6 x 16 x 12

Weathered A & B Caps