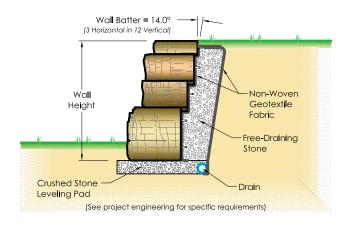

## Outcropping CONCRETE PRODUCTS **GENERAL NOTES** FEATURES Rosetta is a fully engineered system, capable of • Beautiful weathered stone textures. performing in any structural application. • Consistent dimensions = fast installation. • Quality materials = long term durability. • Engineered, interlocking units suitable for any application. • Multiple natural color blends. Sample Pallet DETAILS Pallet A: 18 s.f. , 4,000 lbs Pallet B: 18 s.f. , 4,000 lbs 6"x 2" 6"x 3" 12"x 3'6" 12"x 4' 12"x 3" 6''x 4' 12"x 4'6" 12"x 5' 12"x 5'6" 12"x 6' Pallet C: 18s.f., 4,000 lbs 6"x 2" 18"x 5' 24" x 4' 6"x 3"