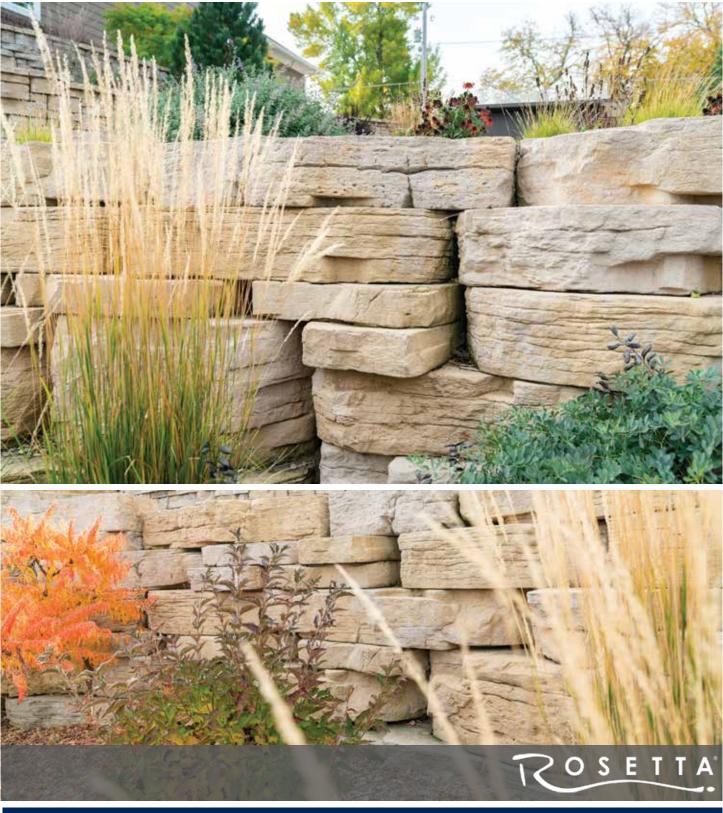

## Outcropping CONCRETE PRODUCTS **GENERAL NOTES** FEATURES Rosetta is a fully engineered system, capable of • Beautiful weathered stone textures. performing in any structural application. • Consistent dimensions = fast installation. • Quality materials = long term durability. • Engineered, interlocking units suitable for any application. • Multiple natural color blends. Sample Pallet DETAILS Pallet A: 18 s.f. , 4,000 lbs Pallet B: 18 s.f. , 4,000 lbs 6"x 2" 6"x 3" 12"x 3'6" 12"x 4' 12"x 3" 6''x 4' 12"x 4'6" 12"x 5' 12"x 5'6" 12"x 6' Pallet C: 18s.f., 4,000 lbs 6"x 2" 18"x 5' 24" x 4' 6"x 3"