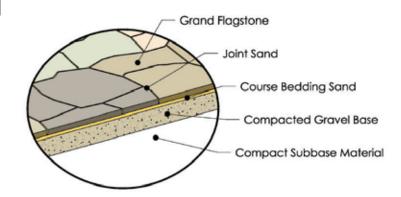

### M FEATURES

- Beautiful natural stone texture.
- 15 unique shapes replicate large, irregular flagstone.
- Fast installation with easy-to-install pattern.
- Uniform thickness (1.75") = comfortable end result.
- High strength concrete = long term durability.
- Multiple natural color blends available.

### M GENERAL NOTES

- 1 pallet = 90 s.f. (assumes 3/8" joint)
- 8 layers per pallet
- 2,160 lbs. per pallet
- Each pallet contains 2ea of the following layers:

Note: Outside dimensions of each layer are identical to all other layers, allowing any layer to be used anywhere in the pattern.