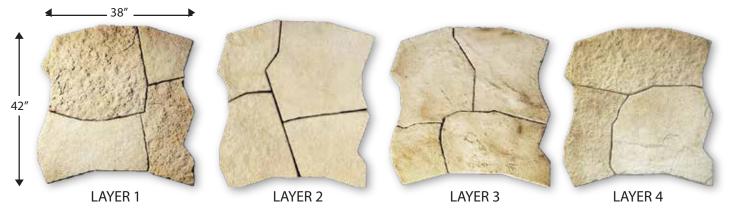

### M GENERAL NOTES

- 1 pallet = 90 s.f. (assumes 3/8" joint)
- 8 layers per pallet
- 2,160 lbs. per pallet
- Each pallet contains 2ea of the following layers:

Note: Outside dimensions of each layer are identical to all other layers, allowing any layer to be used anywhere in the pattern.

TYPICAL PATTERN: Each layer is comprised of multiple individual pieces.