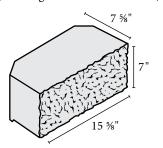

### TYPE "B" UNIT

(for outside radius)

Weight: 58# ea Face size: 7" x 15 %" 1.33 units/face sq ft of wall