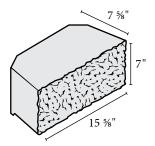

## A permanent and maintenance free retaining wall system

## TYPE "A" UNIT

(for straight walls & inside radius)



Weight: 67# ea Face size: 7" x 15 %" 1.33 units/face sq ft of wall

### TYPE "B" UNIT

(for outside radius)



Weight: 58# ea Face size: 7" x 15 %" 1.33 units/face sq ft of wall

## 10" CAP



Weight: 34# ea Face size: 3 ½" x 15 %" 1 cap = 1.3 ln ft

## TYPE "B" RADIUS

Bottom View Shown



| Wall Height/Wall Length (measured at wall face) |         |    |     |     |     |     |     |
|-------------------------------------------------|---------|----|-----|-----|-----|-----|-----|
| Total                                           | Exposed | 5' | 10' | 15' | 20' | 25' | 30' |
| 7"                                              | 6"      | 4  | 8   | 12  | 15  | 19  | 23  |
| 14"                                             | 12"     | 8  | 16  | 24  | 30  | 38  | 46  |
| 21"                                             | 18"     | 12 | 24  | 36  | 45  | 57  | 69  |
| 28"