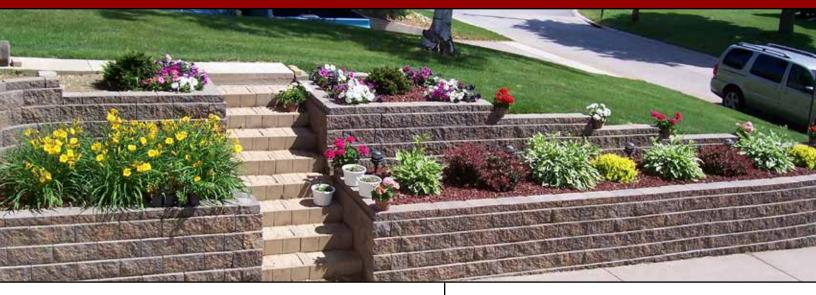

| 12"     | 8  | 16  | 24  | 30  | 38  | 46  |
| 21"                                             | 18"     | 12 | 24  | 36  | 45  | 57  | 69  |
| 28"                                             | 24"     | 16 | 32  | 48  | 60  | 76  | 92  |
| 35"                                             | 30"     | 20 | 40  | 60  | 75  | 95  | 115 |
| 42"                                             | 36"     | 24 | 48  | 72  | 90  | 114 | 138 |
| 49"                                             | 42"     | 28 | 56  | 84  | 105 | 133 | 161 |





Granite









Due to inherent characteristics of concrete, color may vary slightly. No guarantee of color shade is made or implied.

## YOUR MASONRY LANDSCAPE SOURCE



# **KINGS-WALL**

## A permanent and maintenance free retaining wall system



### TYPICAL INSTALLATION SECTION



### **GENERAL NOTES**

- 1 Do not use pea gravel behind or under wall.
- 2 Compact base to prevent uneven settlement.
- 3 Lip may be broken off first course for ease of installation.
- 4 Compact backfill every course.
- 5 Level units both directions.
- 6 Do not exceed maximum height of 3' 7".