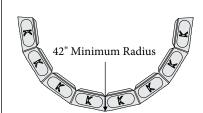

## TYPE "B" RADIUS

Bottom View Shown

| Wall Height/Wall Length (measured at wall face) |         |    |     |     |     |     |     |
|-------------------------------------------------|---------|----|-----|-----|-----|-----|-----|
| Total                                           | Exposed | 5' | 10' | 15' | 20' | 25' | 30' |
| 7"                                              | 6"      | 4  | 8   | 12  | 15  | 19  | 23  |
| 14"                                             | 12"     | 8  | 16  | 24  | 30  | 38  | 46  |
| 21"                                             | 18"     | 12 | 24  | 36  | 45  | 57  | 69  |
| 28"                                             | 24"     | 16 | 32  | 48  | 60  | 76  | 92  |
| 35"                                             | 30"     | 20 | 40  | 60  | 75  | 95  | 115 |
| 42"                                             | 36"     | 24 | 48  | 72  | 90  | 114 | 138 |
| 49"                                             | 42"     | 28 | 56  | 84  | 105 | 133 | 161 |