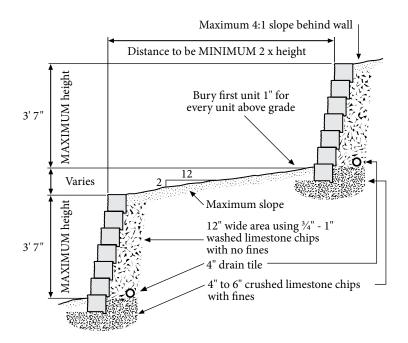

### TYPICAL INSTALLATION SECTION

### **GENERAL NOTES**

- 1 Do not use pea gravel behind or under wall.
- 2 Compact base to prevent uneven settlement.
- 3 Lip may be broken off first course for ease of installation.
- 4 Compact backfill every course.
- 5 Level units both directions.
- 6 Do not exceed maximum height of 3' 7".