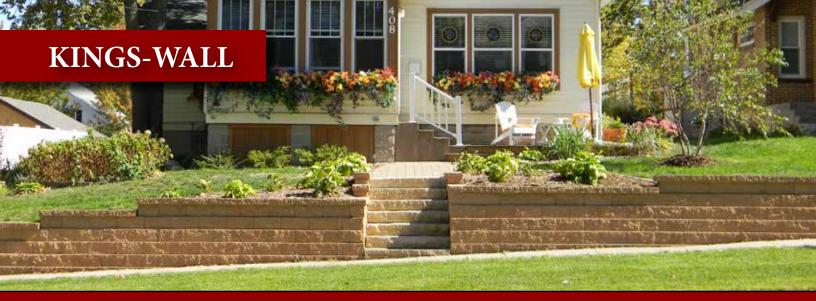

## TYPE "A" UNIT

(for straight walls & inside radius)

Weight: 67# ea Face size: 7" x 15 %" 1.33 units/face sq ft of wall