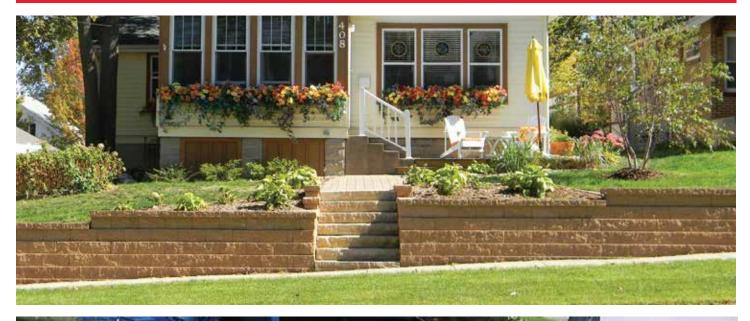

# **KINGS-WALL**

## **KINGS-WALL**

TYPE "B" UNIT (for outside radius)

Weight: 58# ea Face size: 7" x 15 5/8" 1.33 units/face sq ft of wall

10" CAP

Weight: 34# ea Face size: 4" x 15 %" 1 cap = 1.3 ln ft