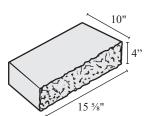

## **KINGS-WALL**

TYPE "B" UNIT (for outside radius)

Weight: 58# ea Face size: 7" x 15 5/8" 1.33 units/face sq ft of wall

10" CAP

Weight: 34# ea Face size: 4" x 15 %" 1 cap = 1.3 ln ft