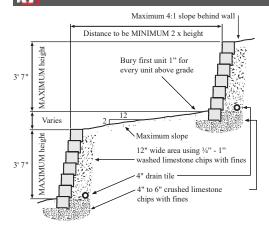

#### M TYPICAL INSTALLATION SECTION

### M GENERAL NOTES

- 1. Do not use pea gravel behind or under wall.
- 2. Compact base to prevent uneven settlement.
- 3. Lip may be broken off first course for ease of installation.
- 4. Compact backfill every course.
- 5. Level units both directions.
- 6. Do not exceed maximum height of 3' 7".