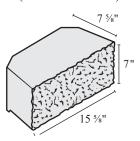

## **KINGS-WALL**

TYPE "B" UNIT (for outside radius)

Weight: 58# ea Face size: 7" x 15 5/8" 1.33 units/face sq ft of wall

10" CAP

Weight: 34# ea Face size: 4" x 15 %" 1 cap = 1.3 ln ft