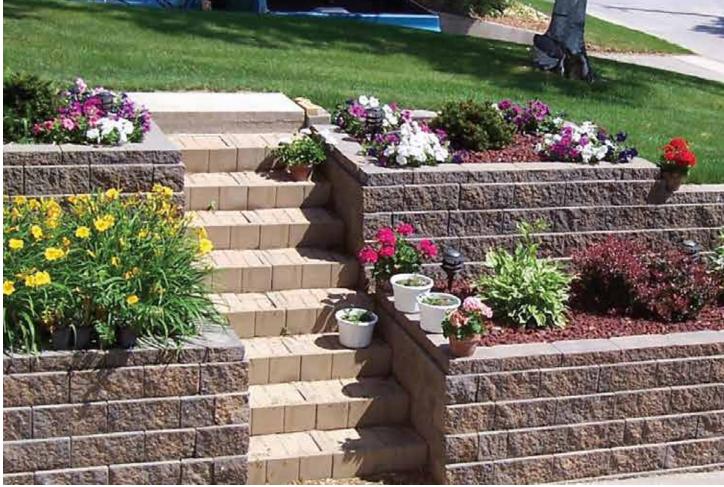

# **KINGS-WALL**

## **KINGS-WALL**

TYPE "B" UNIT (for outside radius)

Weight: 58# ea Face size: 7" x 15 5/8" 1.33 units/face sq ft of wall

10" CAP

Weight: 34# ea Face size: 4" x 15 %" 1 cap = 1.3 ln ft