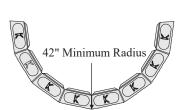

#### TYPE "B" RADIUS Bottom View Shown

| W-11 II-: -1-4/W-11 I                           |         |    |     |     |     |     |     |
|-------------------------------------------------|---------|----|-----|-----|-----|-----|-----|
| Wall Height/Wall Length (measured at wall face) |         |    |     |     |     |     |     |
| Total                                           | Exposed | 5' | 10' | 15' | 20' | 25' | 30' |
| 7"                                              | 6"      | 4  | 8   | 12  | 15  | 19  | 23  |
| 14"                                             | 12"     | 8  | 16  | 24  | 30  | 38  | 46  |
| 21"                                             | 18"     | 12 | 24  | 36  | 45  | 57  | 69  |
| 28"                                             | 24"     | 16 | 32  | 48  | 60  | 76  | 92  |
| 35"                                             | 30"     | 20 | 40  | 60  | 75  | 95  | 115 |
| 42"                                             | 36"     | 24 | 48  | 72  | 90  | 114 | 138 |
| 49"                                             | 42"     | 28 | 56  | 84  | 105 | 133 | 161 |