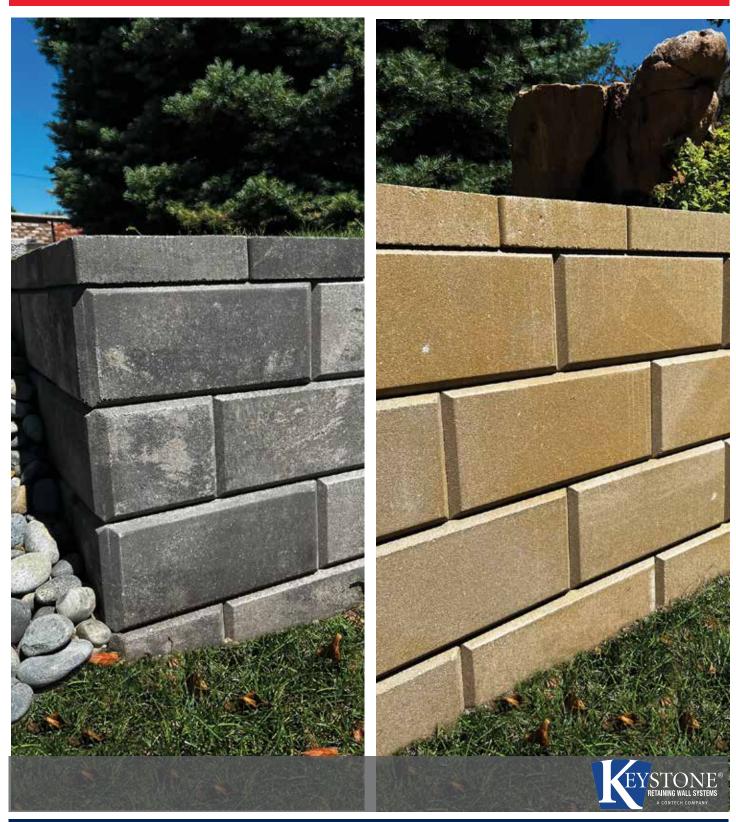

#### PRODUCT INFORMATION

Keystone Compac features unrivaled aesthetic options, cost saving versatility and proven wall performance. The smooth face and beveled edges of the Contemporary unit create a clean and crisp, modern design. Trusted by architects, engineers and contractors around the world, the Keystone Compac unit utilizes the proven Keystone pin connection system.

#### COLORS

Dark Star

Sandstone

Due to inherent characteristics of concrete, color may vary slightly. No guarantee of color shade is made or implied.