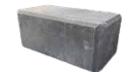

#### PRODUCT SPECIFICATIONS

Compac III Contemporary 8 x 18 x 12

Weight: 75# ea

Compac III Contemporary Corner

8 x 18 x 9

Weight: 97# ea

3" Stonegate Cap

3 x 10½-13¾ x 12