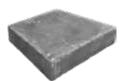

#### PRODUCT INFORMATION

Keystone Compac features unrivaled aesthetic options, cost saving versatility and proven wall performance. The smooth face and beveled edges of the Contemporary unit create a clean and crisp, modern design. Trusted by architects, engineers and contractors around the world, the Keystone Compac unit utilizes the proven Keystone pin connection system.

#### PRODUCT SPECIFICATIONS

Compac III Contemporary 8 x 18 x 12

Weight: 75# ea

Compac III Contemporary Corner

8 x 18 x 9

Weight: 97# ea

3" Stonegate Cap

3 x 10½-13¾ x 12